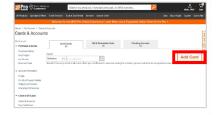

#### 8. ADD CREDIT CARD

Click "Add Card"
Then input information
to add card for tracking
of spend under the
program

\*Accounts must be registered/enrolled through the website above to receive rebate credit. \*\*Minimum rebate period spend of \$5,000 required to receive a rebate from Home Depot. Rebates from Home Depot under \$1000 will be via Home Depot gift card. Registration instructions to follow. The storage of account information by The Home Depot will be done in accordance with the PCI Data Security Standard (PCI DSS), which is a multifaceted security standard that includes, but is not limited to, requirements for security management, policies, procedures, network architecture, software design and other critical protective measures. This comprehensive standard is intended to help organizations proactively protect customer account data.