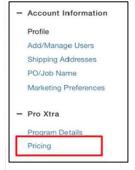

#### 5. SCROLL TO PRICING

Scroll down the page and choose "Pricing"

#### 6. SCROLL DOWN TO NATIONAL ACCOUNT INCENTIVES

Choose Learn More Then, enter in Agreement Code **NREIA**. Hit validate code