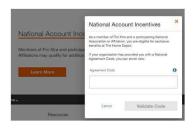

#### 6. SCROLL DOWN TO NATIONAL ACCOUNT INCENTIVES

Choose Learn More Then, enter in Agreement Code **NREIA**. Hit validate code