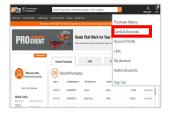

# 7. ACCESS CARDS & ACCOUNTS

Click the drop-down menu in the top right of the page and select "Cards & Accounts"